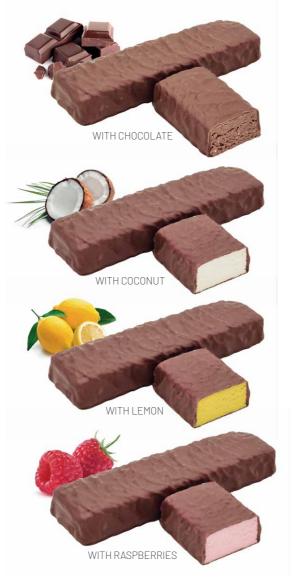

# COLLAGEN PROTEIN BARS IN REAL MILK CHOCOLATE - 40a

Collagen low-sugar protein bars are an ideal everyday snack and are suitable for those on diets and weight loss. The delicious taste of this protein bars is enriched with high-quality collagen which benefits not only skin but also the joints and cartilage, strengthens bones, tendons, nails, hair and helps maintain skin firmness. These qualities make them ideal to become an everyday treat, especially for women. Collagen bars with juicy raspberry flavour, refreshing lemon, delicious chocolate and exotic coconut will delight you while adding beneficial ingredients for your body.