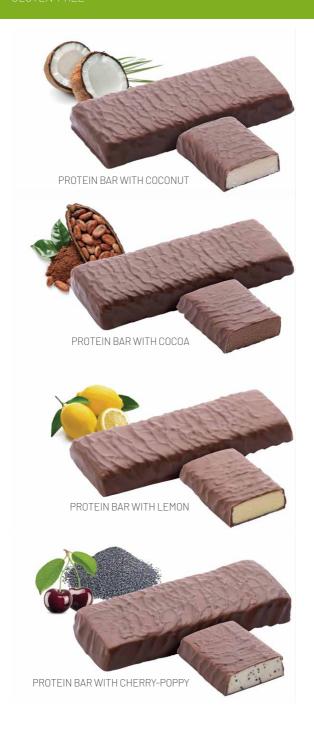

# PROTEIN BARS IN REAL MILK CHOCOLATE - 50g WITH A HIGH CONTENT OF PROTEIN UP TO 40g/100g, GLUTEN-FREE

# PROTEIN BARS IN REAL MILK CHOCOLATE - 50g WITH A HIGH CONTENT OF PROTEIN UP TO 40g/100g,