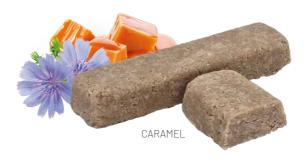

# CHICORY ROOT FIBER PROTEIN BARS - 35-40g LOW-CARB, HIGH-FIBRE, GLUTEN-ERFE

Bars with chicory root fibre are a special line of bars designed for people on a low-carbohydrate, high-fibre diet and also gluten-free. These bars are not covered in chocolate or icing and are available in three flavours: coconut, caramel and chocolate.