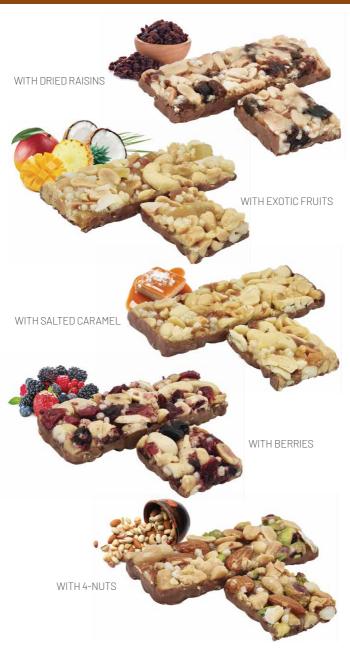

# NUTS PROTEIN BARS IN REAL MILK CHOCOLATE - 40g

Nuts protein bars are made up of a delicious combination of nuts, fruit or salted caramel and real milk chocolate. In addition they contain milk protein crispies, which apart from having a delicious taste will also provide the necessary amount of energy to cope with the challenges during the day.