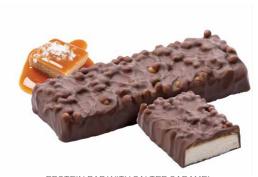

# PROTEIN BARS IN REAL MILK CHOCOLATE EXTRA SOFT - 50g

LOW SUGAR ONLY UP TO 5g/100g, GLUTEN-FREE

PROTEIN BAR WITH CHOCOLATE-CARAMEL

PROTEIN BAR WITH SALTED CARAMEL

PROTEIN BAR WITH COCONUT-CHEESECAKE