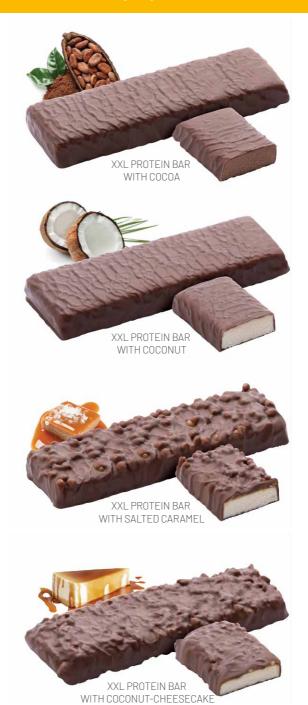

# XXL PROTEIN BARS IN REAL MILK CHOCOLATE EXTRA SOFT - 80g

LOW SUGAR ONLY UP TO 5g/100g, GLUTEN-FREE