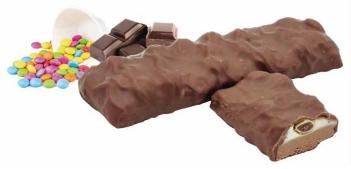

# JUNIOR PROTEIN BARS IN REAL MILK CHOCOLATE WITH COLLAGEN, VITAMINS AND MINERALS - 30g CONTAINS COATED, GLUTEN-FREE

CHOCOLATE PROTEIN BAR WITH VANILLA PASTE,
13 VITAMINS AND MINERALS WITH COATED CONFECTIONERY
IN REAL MILK CHOCOLATE

VANILLA PROTEIN BAR WITH VANILLA PASTE,
13 VITAMINS AND MINERALS WITH COATED CONFECTIONERY
IN REAL MILK CHOCOLATE

The basis of children's nutrition should be a varied and balanced diet, which contains enough suitable carbohydrates, proteins, fats, fibre in combination with a sufficient drinking regime.