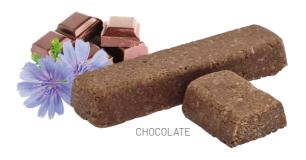

# CHICORY ROOT FIBER PROTEIN BARS - 35-40g LOW-CARB, HIGH-FIBRE, GLUTEN-ERFE

Bars with chicory root fibre are a special line of bars designed for people on a low-carbohydrate, high-fibre diet and also gluten-free. These bars are not covered in chocolate or icing and are available in three flavours: coconut, caramel and chocolate.