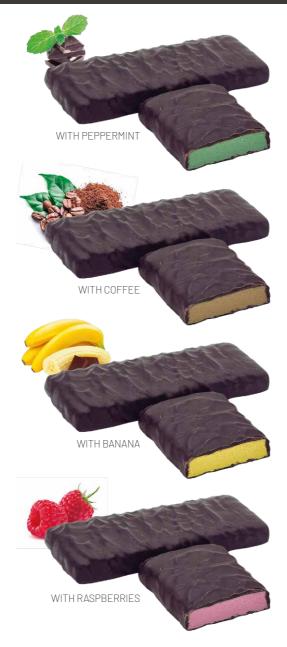

### DARK PROTEIN BARS IN REAL DARK CHOCOLATE - 45g GLUTEN-FREE

A unique recipe for soft and tasty protein bars reflected in the dark version - covered in real dark chocolate, complemented by four new flavours that love the bitterness of dark chocolate and go perfectly with it. You can choose from delicious banana, juicy raspberries, refreshing menthol or aromatic coffee.