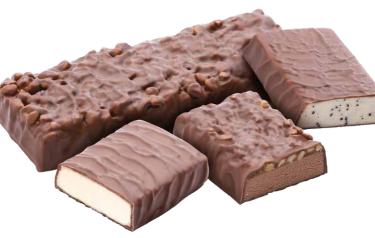

# MINI PROTEIN BARS IN REAL MILK CHOCOLATE EXTRA SOFT - 10g/20g

LOW SUGAR ONLY UP TO 5a/100a, GLUTEN-FREE

Our protein bars are enriched with collagen, giving them their fine structure and exceptional taste and improve joints. We offer them in delicious flavours, especially also double-layered with caramel and coated in real milk chocolate.

MINI protein bars,  $10\,g/20\,g$  - extra soft, we produce in the version with a low sugar content only 5g/100g in the following flavors:

WITH CHERRY-POPPY

WITH COCOA

WITH CHERRY-YOGHURT

WITH SALTED CARAMEL