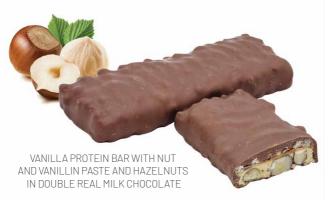

# PRALINE PROTEIN BARS IN DOUBLE REAL MILK CHOCOLATE, EXTRA SOFT - 50g

WITH VANILLA AND NUT PASTE AND HAZELNUTS, GLUTEN-FREE

Protein bar with real hazelnuts, cocoa or real bourbon vanilla in a delicious real milk chocolate double layer with a tasty mixture of nut and vanillin paste. Extra crunchy, with real ingredients, enriched with collagen.