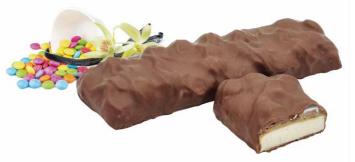

# JUNIOR PROTEIN BARS IN REAL MILK CHOCOLATE WITH COLLAGEN, VITAMINS AND MINERALS - 30g CONTAINS COATED, GLUTEN-FREE

CHOCOLATE PROTEIN BAR WITH VANILLA PASTE,
13 VITAMINS AND MINERALS WITH COATED CONFECTIONERY
IN REAL MILK CHOCOLATE

VANILLA PROTEIN BAR WITH VANILLA PASTE,
13 VITAMINS AND MINERALS WITH COATED CONFECTIONERY
IN REAL MILK CHOCOLATE

The basis of children's nutrition should be a varied and balanced diet, which contains enough suitable carbohydrates, proteins, fats, fibre in combination with a sufficient drinking regime.