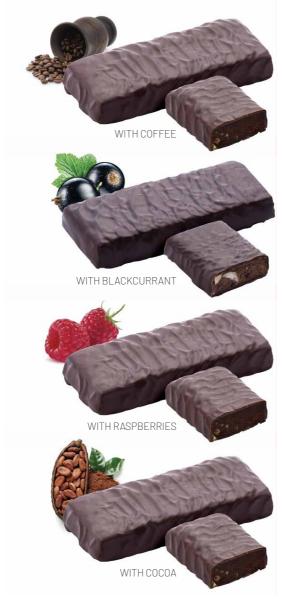

### DARK PROTEIN BARS IN REAL DARK CHOCOLATE - 45g GLUTEN-FREE

A unique recipe for soft and tasty protein bars reflected in the dark version - covered in real dark chocolate, complemented by four new flavours that love the bitterness of dark chocolate and go perfectly with it. You can choose from delicious banana, juicy raspberries, refreshing menthol or aromatic coffee.