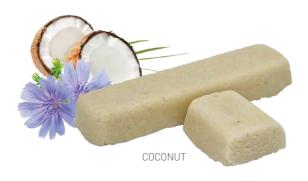

# CHICORY ROOT FIBER PROTEIN BARS - 35-40g LOW-CARB, HIGH-FIBRE, GLUTEN-ERFE

Bars with chicory root fibre are a special line of bars designed for people on a low-carbohydrate, high-fibre diet and also gluten-free. These bars are not covered in chocolate or icing and are available in three flavours: coconut, caramel and chocolate.