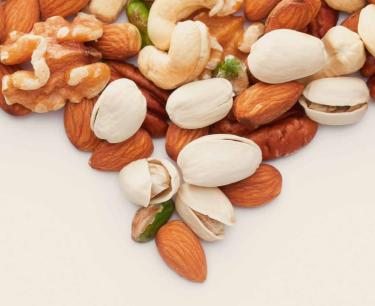

# NUTS PROTEIN BARS IN REAL MILK CHOCOLATE - 40g

Nuts protein bars are made up of a delicious combination of nuts, fruit or salted caramel and real milk chocolate. In addition they contain milk protein crispies, which apart from having a delicious taste will also provide the necessary amount of energy to cope with the challenges during the day.

# VEGAN NUTS PROTEIN BARS IN REAL DARK CHOCOLATE - 40g

Unique vegan nut bars are made from delicious peanuts, cashews, pistachios, almonds and lyophilized fruit along with a portion of protein as soya protein crispies and are covered in quality dark chocolate. In addition the bars are gluten-free, lactose-free and with no added sugar.