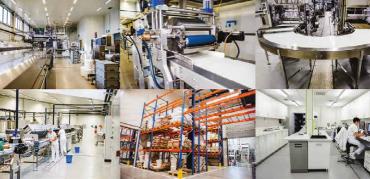

### MODERN PLANT IN SLOVAKIA

#### **TECHNOLOGY**

We produce bars using modern machinery that is tailor-made and are state of the art, our production line is smooth and efficient producing quality products in a strict hygiene envionment.

Our continuous production line takes into account state of the art quality and hygiene standards for food production. Provides the possibility for completely coated or half coated bars in real milk chocolate or dark chocolate coating.

Packaging machines pack finished products into fully printable two or three layer cartons. X-ray detection is integrated into the line and checkweighter are for product control after packing. All bars are made of quality raw materials in our modern production plant in Galanta, western Slovakia.

This position is optimal not only in terms of availability, but also strong food traditions around Galanta and Nitra. The production hall was completed in 2017 and meets strict food production criteria.

#### WAREHOUSING

Warehouses fully correspond to food standards and are capacitively designed to cover the storage of raw materials and products in the volume of one months production.

Warehouses are managed electronically, which ensures perfect freshness of raw materials used and optimization of stock. Modern loading ramps allow easy access for supply vehicles.