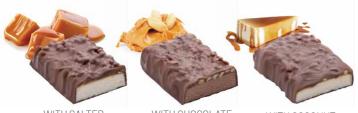

Our protein bars are enriched with collagen, giving them their fine structure and exceptional taste and improve joints. We offer them in delicious flavours, especially also double-layered with caramel and coated in real milk chocolate.

# PROTEIN BARS IN REAL MILK CHOCOLATE EXTRA SOFT - 50g

LOW SUGAR ONLY UP TO 5g/100g, GLUTEN-FREE

# PROTEIN BARS IN REAL MILK CHOCOLATE EXTRA SOFT - 50g

LOW SUGAR ONLY UP TO 5g/100g, GLUTEN-FREE

PROTEIN BAR WITH CHOCOLATE-CARAMEL

PROTEIN BAR WITH SALTED CARAMEL

PROTEIN BAR WITH COCONUT-CHEESECAKE