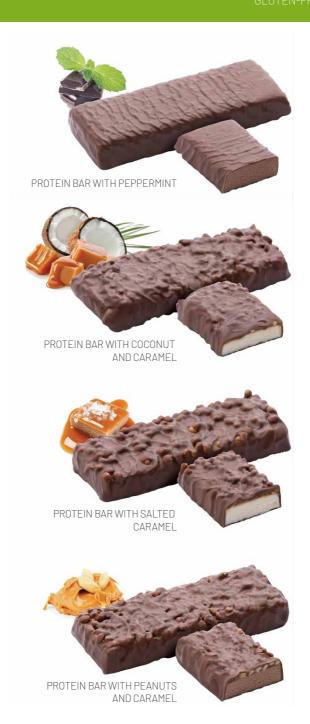

# PROTEIN BARS IN REAL MILK CHOCOLATE EXTRA SOFT - 50g

LOW SUGAR ONLY UP TO 5g/100g, GLUTEN-FREE

# PROTEIN BARS IN REAL MILK CHOCOLATE EXTRA SOFT - 50g

LOW SUGAR ONLY UP TO 5g/100g, GLUTEN-FREE

PROTEIN BAR WITH CHOCOLATE-CARAMEL

PROTEIN BAR WITH SALTED CARAMEL

PROTEIN BAR WITH COCONUT-CHEESECAKE