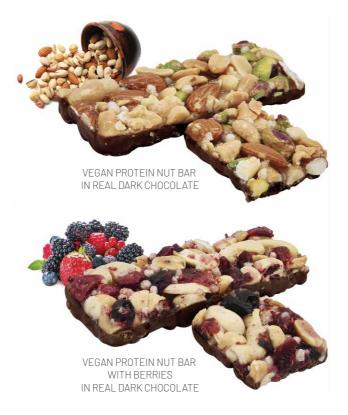

# VEGAN NUTS PROTEIN BARS IN REAL DARK CHOCOLATE - 40g

Unique vegan nut bars are made from delicious peanuts, cashews, pistachios, almonds and lyophilized fruit along with a portion of protein as soya protein crispies and are covered in quality dark chocolate. In addition the bars are gluten-free, lactose-free and with no added sugar.

# VEGAN PROTEIN BARS IN REAL DARK CHOCOLATE - 40g

GLUTEN-FREE

Our vegan protein bars are made from a natural blend of vegetable proteins. High-quality cocoa butter, lyophilized fruits and nuts are used for their production. Bars in addition, are free of gluten and added sugar. Bars are naturally gluten and lactose free, so they can be enjoyed by people who are intolerant to these food ingredients.

Nevertheless, they retain their great taste and consistency. They are dipped in authenthic dark chocolate. They are available in four delicious flavors.

Raw bars are a good source of nutrients that have not undergone heat treatment, thus maximizing their nutritional value. They are full of quality nuts, dried fruit and other ingredients with a minimum content of so-called "E". The bar is an ideal snack between main dishes, if you need to encourage your body during long-term activity, it will supplement your lost energy and adds strength.