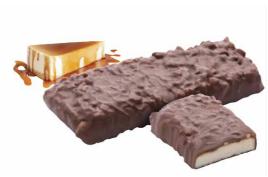

# XXL PROTEIN BARS IN REAL MILK CHOCOLATE EXTRA SOFT - 80g

LOW SUGAR ONLY UP TO 5g/100g, GLUTEN-FREE