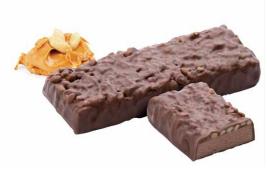

Our protein bars are enriched with collagen, giving them their fine structure and exceptional taste and improve joints. We offer them in delicious flavours, especially also double-layered with caramel and coated in real milk chocolate.

# PROTEIN BARS IN REAL MILK CHOCOLATE EXTRA SOFT - 50g

LOW SUGAR ONLY UP TO 5g/100g, GLUTEN-FREE