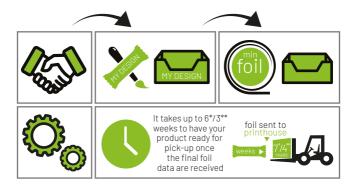

### PROCESS:

#### Foil lead time:

up to 6 weeks from design approval\*
up to 3 weeks from design approval\*\*

### Production lead time:

(order - pick up): 7 weeks\*
4 weeks\*\*