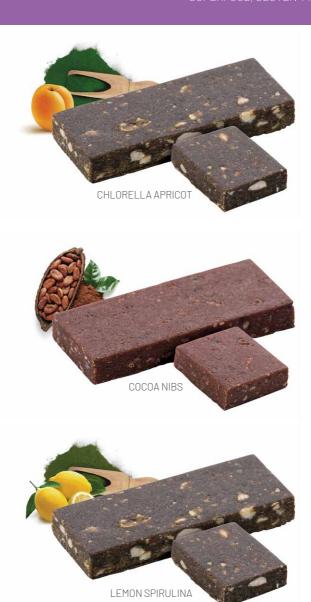

# CHICORY ROOT FIBER PROTEIN BARS - 35-40g LOW-CARB, HIGH-FIBRE, GLUTEN-ERFE

Bars with chicory root fibre are a special line of bars designed for people on a low-carbohydrate, high-fibre diet and also gluten-free. These bars are not covered in chocolate or icing and are available in three flavours: coconut, caramel and chocolate.