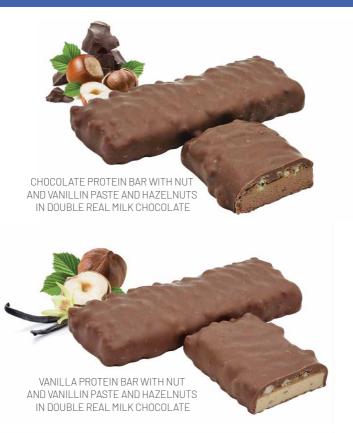

# PRALINE PROTEIN BARS IN DOUBLE REAL MILK CHOCOLATE, EXTRA SOFT - 50g

WITH VANILLA AND NUT PASTE AND HAZELNUTS, GLUTEN-FREE

Protein bar with real hazelnuts, cocoa or real bourbon vanilla in a delicious real milk chocolate double layer with a tasty mixture of nut and vanillin paste. Extra crunchy, with real ingredients, enriched with collagen.